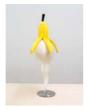

Louis Osmosis Content House, for New York 2024 Various found boxes, plywood, nylon 79 x 36 x 15 inches

NYC · Philadelphia www.kappkapp.com

Louis Osmosis Small Mascot (Slippery Bastard) 2024 3D-printed plastic, EVA foam, wire, epoxy, acrylic paint, adhesive 17 x 7 x 6 inches