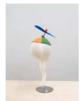

Louis Osmosis Small Mascot (Weekend Warrior) 2024 3D-printed plastic, thermoplastic, epoxy, acrylic paint, steel, adhesive 15 x 8 x 6 inches

Louis Osmosis Small Mascot (Co-Pilot) 2024 3D-printed plastic, EVA foam, various beads, wire, adhesive 15 x 6 x 6 inches (OSM-1042-24)