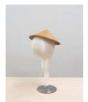

Louis Osmosis Small Mascot (Weekend Warrior) 2024 3D-printed plastic, thermoplastic, epoxy, acrylic paint, steel, adhesive 15 x 8 x 6 inches

Louis Osmosis Small Mascot (Co-Pilot) 2024 3D-printed plastic, EVA foam, various beads, wire, adhesive 15 x 6 x 6 inches (OSM-1042-24)