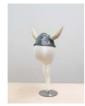

Louis Osmosis Small Mascot (Weekend Warrior) 2024 3D-printed plastic, thermoplastic, epoxy, acrylic paint, steel, adhesive 15 x 8 x 6 inches

Louis Osmosis Small Mascot (Co-Pilot) 2024 3D-printed plastic, EVA foam, various beads, wire, adhesive 15 x 6 x 6 inches (OSM-1042-24)