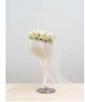

Louis Osmosis Small Mascot (Bridezilla) 2024 3D-printed plastic, artificial flowers, wire, tulle, adhesive 13 x 8 x 8 inches

Louis Osmosis Small Mascot (Orient) 2024 3D-printed plastic, epoxy, vinyl, fabric, steel, adhesive 13 x 6 x 6 inches