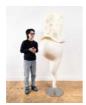

Louis Osmosis Small Mascot (Butterface) 2024 3D-printed plastic, paper, shellac, adhesive 15 x 6 x 5 inches

Louis Osmosis Big Mascot (Ragamuffin) 2024 Reinforced paper-mache, various foams, steel, polyurethane, spray paint, adhesive 82 x 26 x 24 inches