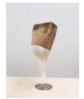

Louis Osmosis Content House, for New York 2024 Various found boxes, plywood, nylon 79 x 36 x 15 inches

NYC · Philadelphia www.kappkapp.com

Louis Osmosis Small Mascot (Slippery Bastard) 2024 3D-printed plastic, EVA foam, wire, epoxy, acrylic paint, adhesive 17 x 7 x 6 inches